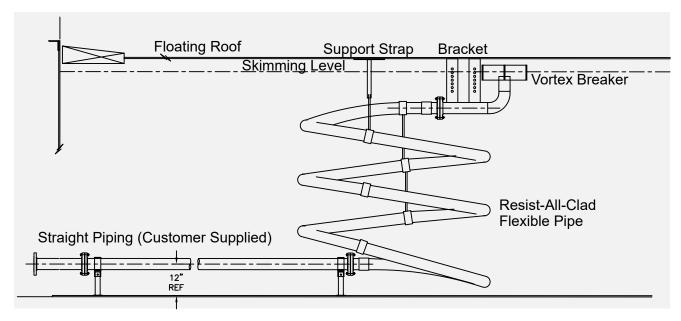

# Floating Roof Skimmers

Remove Light Liquids from Storage Tanks

Floating Roof Skimmers remove a light liquid product from the top of a heavier liquid product in an external floating roof tank (EFRT) or internal floating roof tank (IFRT). The Skimmer is secured to the underside of the floating roof and is connected to the shell nozzle by Mesa's Resist-All-Clad™ flexible drain hose.

The Skimmer is attached to the roof by a bracket to keep the intake-to-roof distance constant. The Skimmer's vortex breaker ensures optimum flow as the fluid starts into the flexible drain hose. Resist-All-Clad™ flexible drain hose features 100% aromatic chemical resistance, smooth internal fluidway and repeating lay pattern. Support straps keep the hose in position as installed.