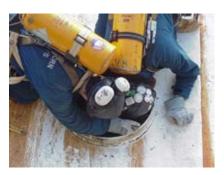

Air inlet on Pontoon Liner is facing upwards for access.

Air inlet is fished out from roof with a handle.

Air inlet is made ready for air connection.

Air line is connected.

Pontoon Liner is inflated within the floating roof.