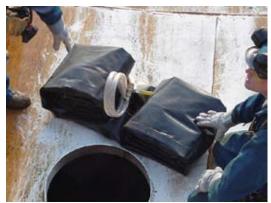

# Repair Bladders for Floating Roofs

Service technicians prepare to insert Pontoon Liner into roof.

Pontoon Liner is kept in folded position and inserted into roof.

Pontoon Liner is inserted into floating roof.