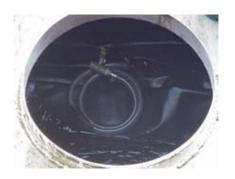

# Repair Bladders for Floating Roofs

Service technicians prepare to insert Pontoon Liner into roof.

Pontoon Liner is kept in folded position and inserted into roof.

Pontoon Liner is inserted into floating roof.

Air inlet on Pontoon Liner is facing upwards for access.

Air inlet is fished out from roof with a handle.

Air inlet is made ready for air connection.

Air line is connected.

Pontoon Liner is inflated within the floating roof.