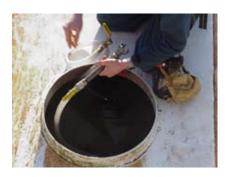

# Repair Bladders for Floating Roofs

Service technicians prepare to insert Pontoon Liner into roof.

Pontoon Liner is kept in folded position and inserted into roof.

Pontoon Liner is inserted into floating roof.