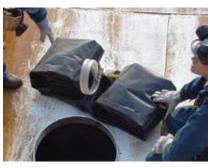

# Repair Bladders for Floating Roofs

Service technicians prepare to insert Pontoon Liner into roof.

Pontoon Liner is kept in folded position and inserted into roof.

Pontoon Liner is inserted into floating roof.