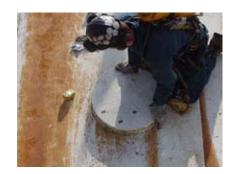

# Repair Bladders for Floating Roofs

Service technicians prepare to insert Pontoon Liner into roof.

Pontoon Liner is kept in folded position and inserted into roof.

Pontoon Liner is inserted into floating roof.

Air inlet on Pontoon Liner is facing upwards for access.

Air inlet is fished out from roof with a handle.

Air inlet is made ready for air connection.

Air line is connected.

Pontoon Liner is inflated within the floating roof.

Cover is replaced.