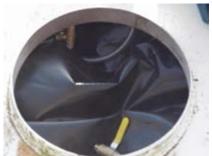

Air inlet on Pontoon Liner is facing upwards for access.

Air inlet is fished out from roof with a handle.

Air inlet is made ready for air connection.

Air line is connected.

Pontoon Liner is inflated within the floating roof.