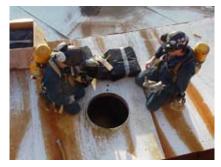

# Repair Bladders for Floating Roofs

Service technicians prepare to insert Pontoon Liner into roof.

Pontoon Liner is kept in folded position and inserted into roof.

Pontoon Liner is inserted into floating roof.