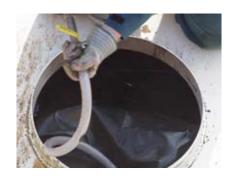

# Repair Bladders for Floating Roofs

Service technicians prepare to insert Pontoon Liner into roof.

Pontoon Liner is kept in folded position and inserted into roof.

Pontoon Liner is inserted into floating roof.

Air inlet on Pontoon Liner is facing upwards for access.

Air inlet is fished out from roof with a handle.

Air inlet is made ready for air connection.

Air line is connected.

Pontoon Liner is inflated within the floating roof.